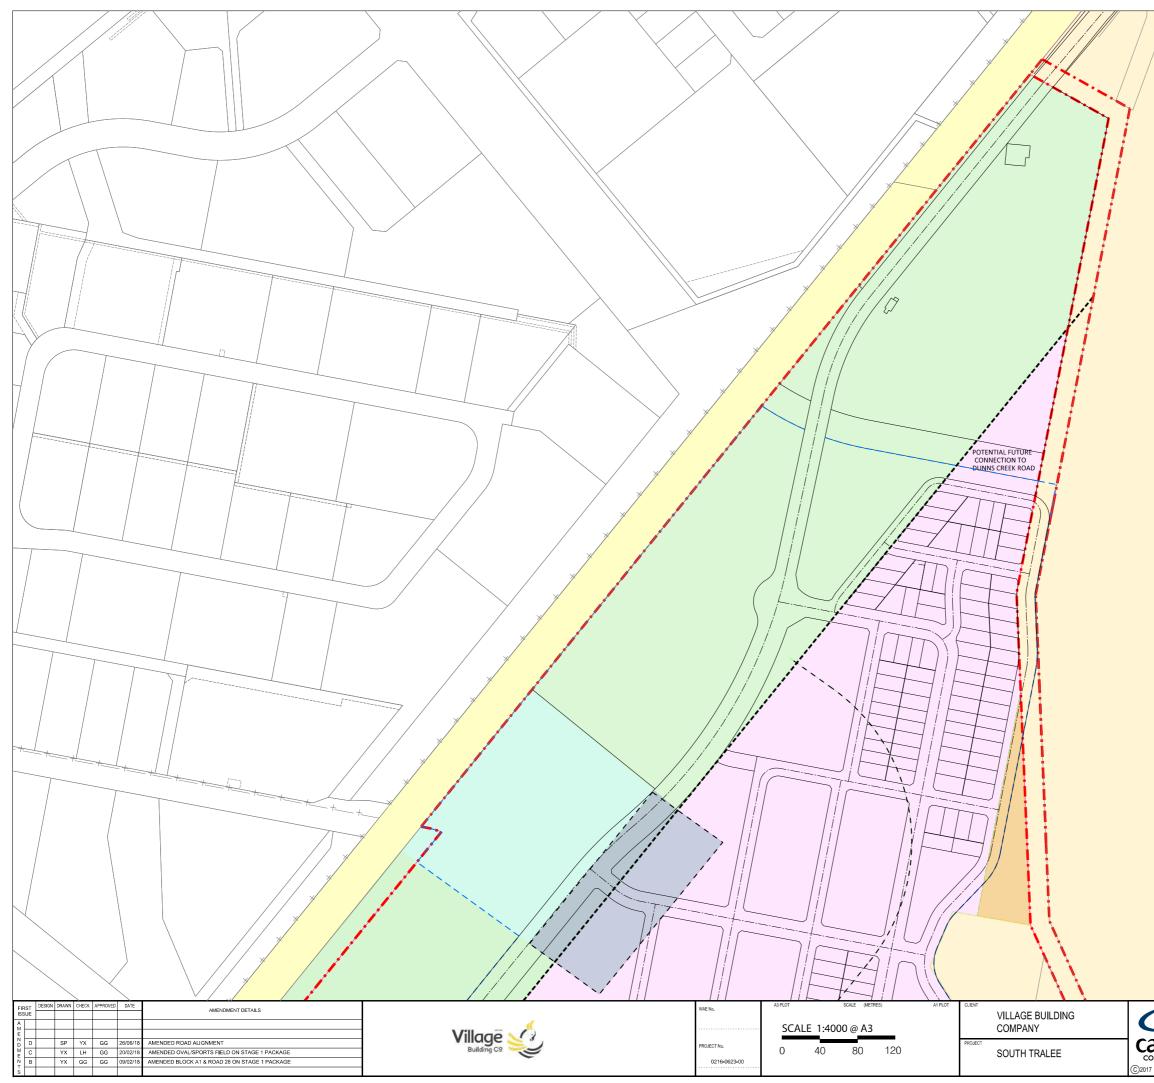

R005-0

SITE BOUNDARY LINES STAGE 1 LIMIT OF WORKS PROPOSED PONDS MIXED USE ZONE (B4) - - - 200M SETBACK FROM B4

| Tract<br>scape Architects<br>Jrban Designers<br>Town Planners | Tract |
|---------------------------------------------------------------|-------|
| Town Planners                                                 |       |

BLOCK DETAILS PLAN (South)

NG NUMBER

R005-1

SITE BOUNDARY LINES STAGE 1 LIMIT OF WORKS PROPOSED PONDS MIXED USE ZONE (B4) 200M SETBACK FROM B4

|                       |     | DRAWING TITLE    |
|-----------------------|-----|------------------|
| Tract<br>Architects   | ct  | BLOCK<br>(North) |
| Designers<br>Planners | Tra | DRAWING NUMBER   |
| Tanners               | -   | R005-2           |