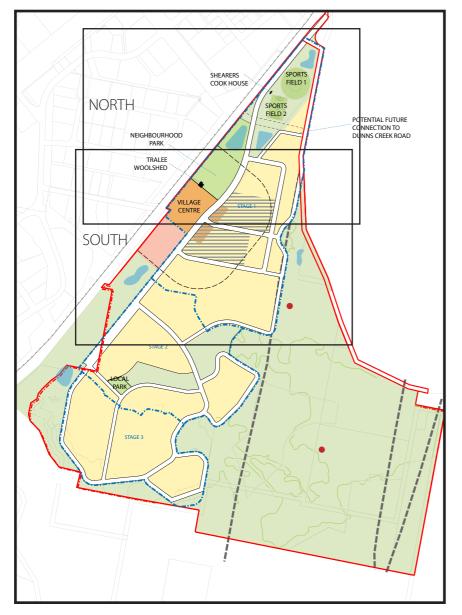

- R005-10 Overall Site Plan
- RO05-11 Stage 1 Lot Size Plan

RO05-2 Stage 1 Block Details Plan (North) RO05-8 Stage 1 Constraints Plan (North) RO05-9 Stage 1 Constraints Plan (South)

TITLE SHEET

IG NUMBER

| LOT ORIENTATION | 1 |
|-----------------|---|
| (South)         |   |

AMEND.

IG NUMBE R005-7

|                                                          | PWM0TTE<br>VERALL SITE PLAN |             |
|----------------------------------------------------------|-----------------------------|-------------|
| Landscape Architects<br>Urban Designers<br>Town Planners |                             | AMEND.<br>E |