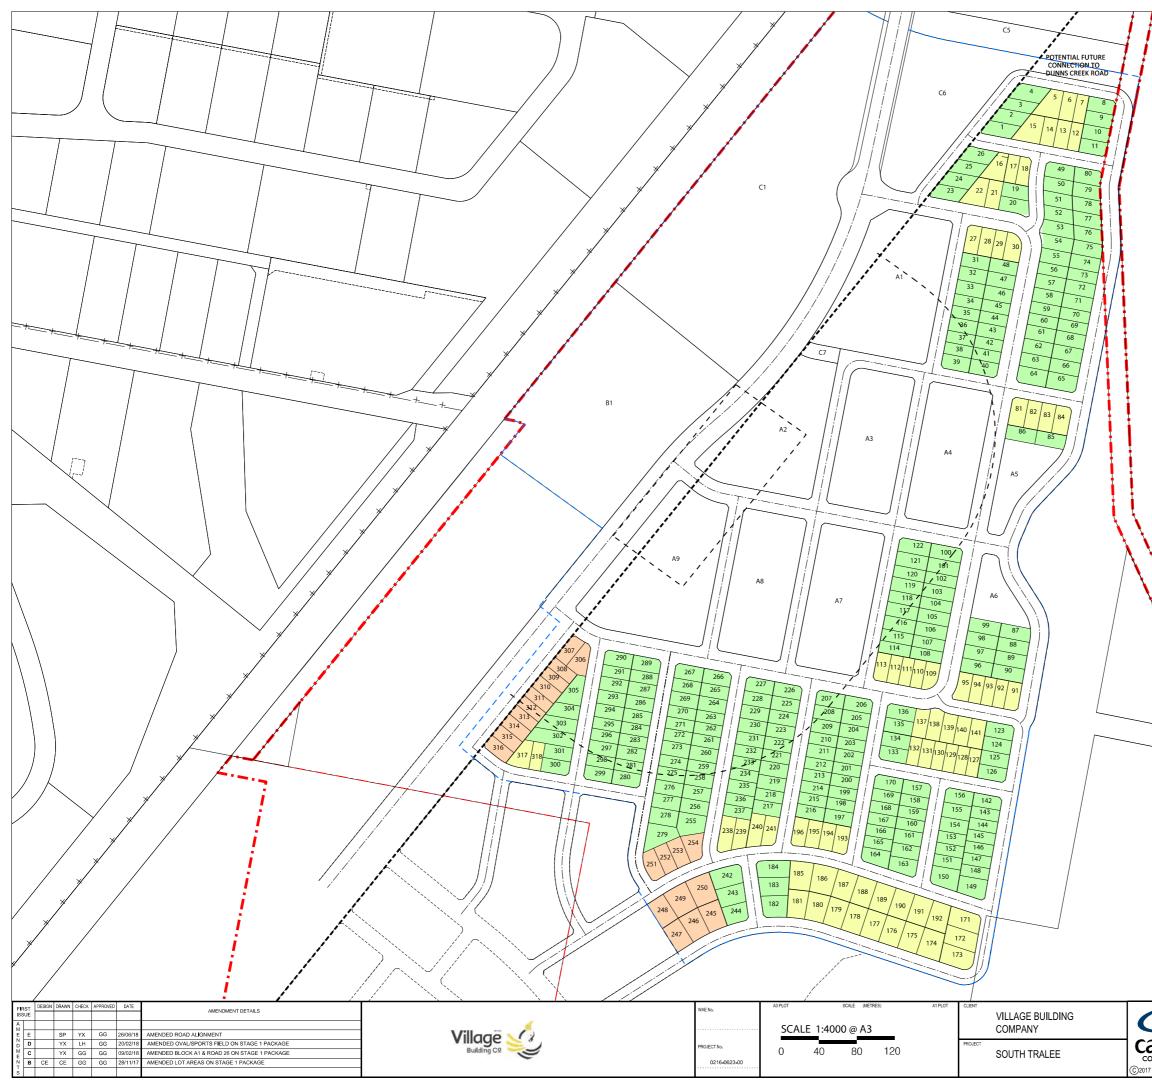

BLOCK DETAILS PLAN (North)

> AMEND, D

| SITE BOUNDARY LI<br>STAGE 1 LIMIT OF<br>PROPOSED PONDS<br>MIXED USE ZONE (<br>200M SETBACK FR | WORKS<br>B4) |
|-----------------------------------------------------------------------------------------------|--------------|
| >30M X 12.5M                                                                                  | 108          |
| >30M X 14.5M                                                                                  | 64           |
| >30M X 15M                                                                                    | 112          |
| >30M x VARIES                                                                                 | 34           |
| SUPERLOTS                                                                                     | 9            |
| COMMERCIAL LOT                                                                                | 1            |
| LANDSCAPE                                                                                     | 7            |

#### TOTAL 335

| Tract<br>scape Architects<br>Jrban Designers<br>Town Planners | Turnet |
|---------------------------------------------------------------|--------|

LOT MIX PLAN (South)

NG NUMBER

R005-3

| SITE BOUNDARY L<br>STAGE 1 LIMIT OF<br>PROPOSED PONDS<br>MIXED USE ZONE<br>200M SETBACK FR | WORKS<br>(B4) |
|--------------------------------------------------------------------------------------------|---------------|
| >30M X 12.5M                                                                               | 108           |
| >30M X 14.5M                                                                               | 64            |
| >30M X 15M                                                                                 | 112           |
| >30M x VARIES                                                                              | 34            |
| SUPERLOTS                                                                                  | 9             |
| COMMERCIAL LOT                                                                             | 1             |
| LANDSCAPE                                                                                  | 7             |
|                                                                                            |               |