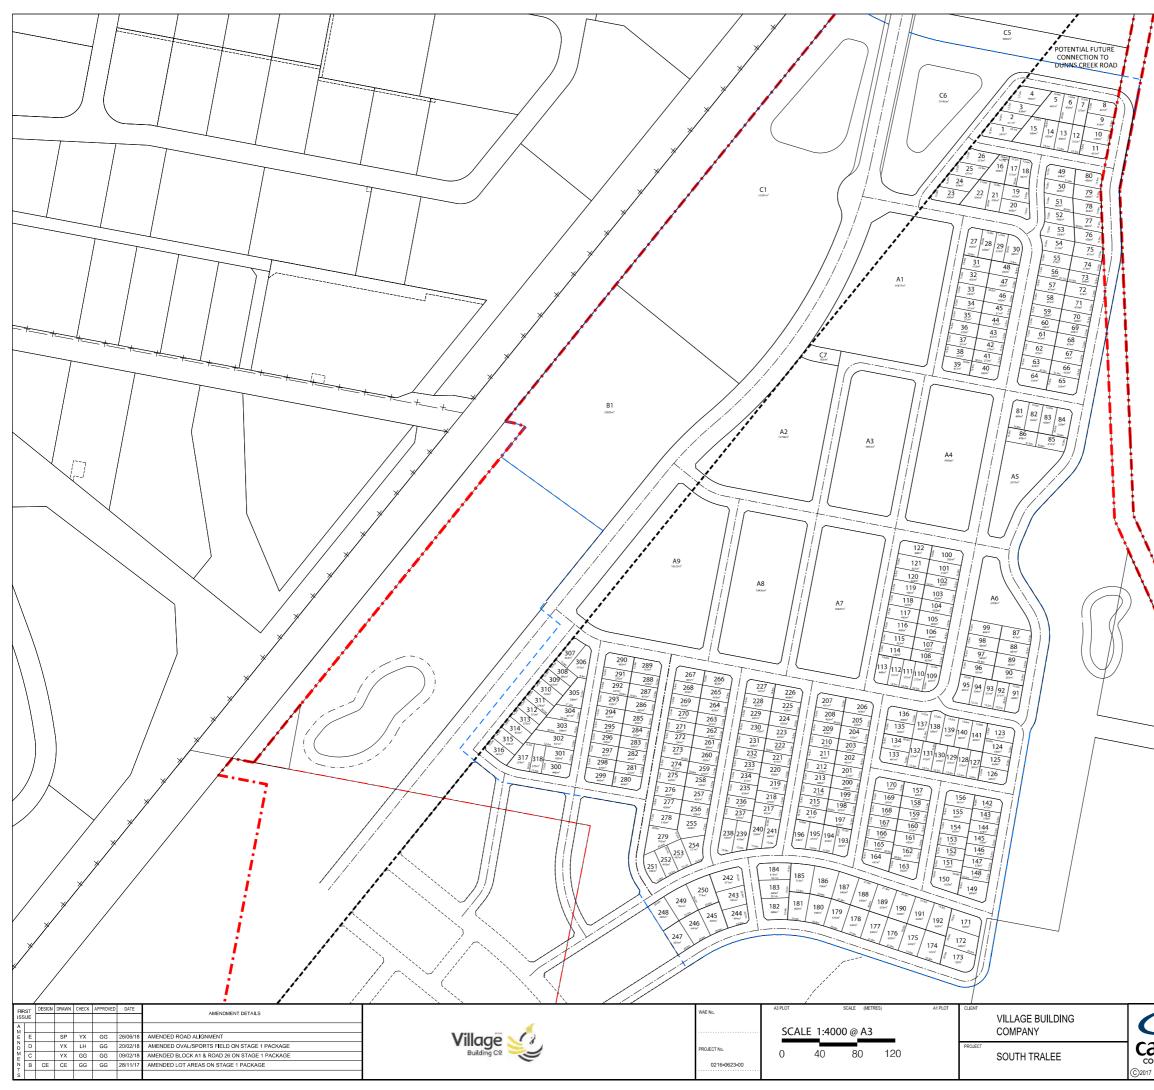

BLOCK DETAILS PLAN (North)

> AMEND, D

| SITE BOUNDARY LI<br>STAGE 1 LIMIT OF<br>PROPOSED PONDS<br>MIXED USE ZONE (<br>200M SETBACK FR | WORKS<br>B4) |
|-----------------------------------------------------------------------------------------------|--------------|
| >30M X 12.5M                                                                                  | 108          |
| >30M X 14.5M                                                                                  | 64           |
| >30M X 15M                                                                                    | 112          |
| >30M x VARIES                                                                                 | 34           |
| SUPERLOTS                                                                                     | 9            |
| COMMERCIAL LOT                                                                                | 1            |
| LANDSCAPE                                                                                     | 7            |