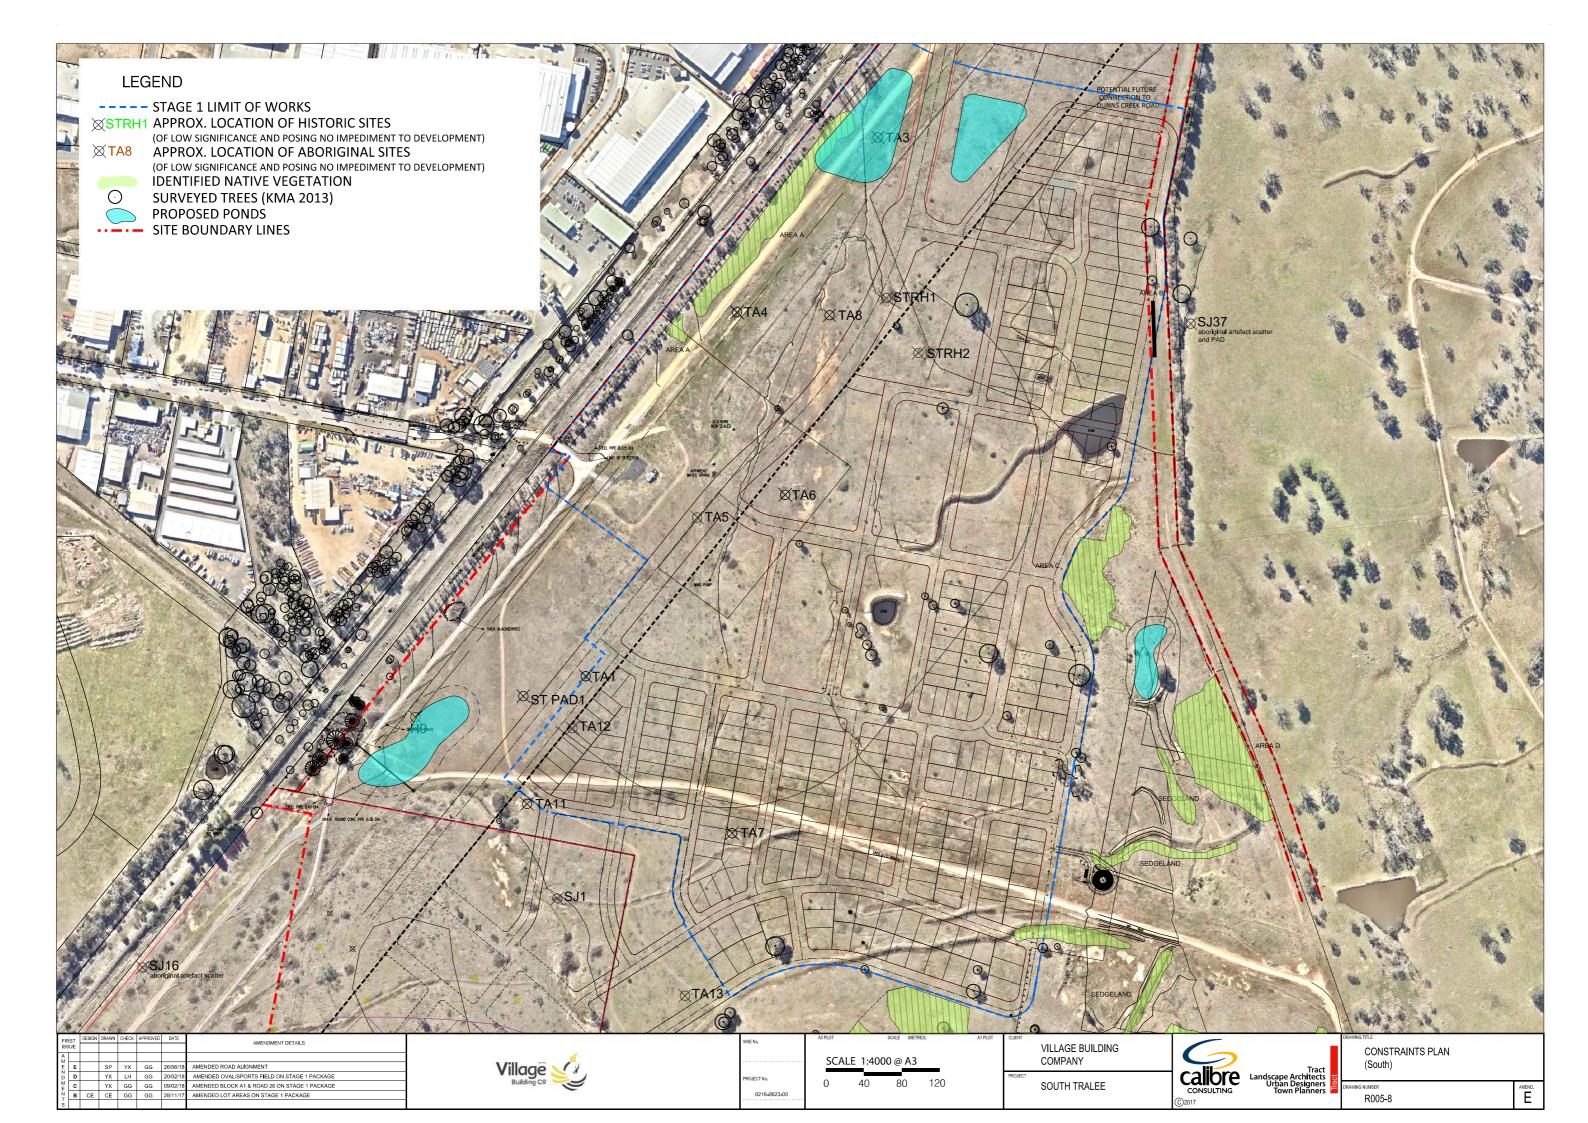

R005-0

SITE BOUNDARY LINES STAGE 1 LIMIT OF WORKS PROPOSED PONDS MIXED USE ZONE (B4) - - - 200M SETBACK FROM B4

| Tract<br>scape Architects<br>Jrban Designers<br>Town Planners | Tract |
|---------------------------------------------------------------|-------|
| Town Planners                                                 |       |