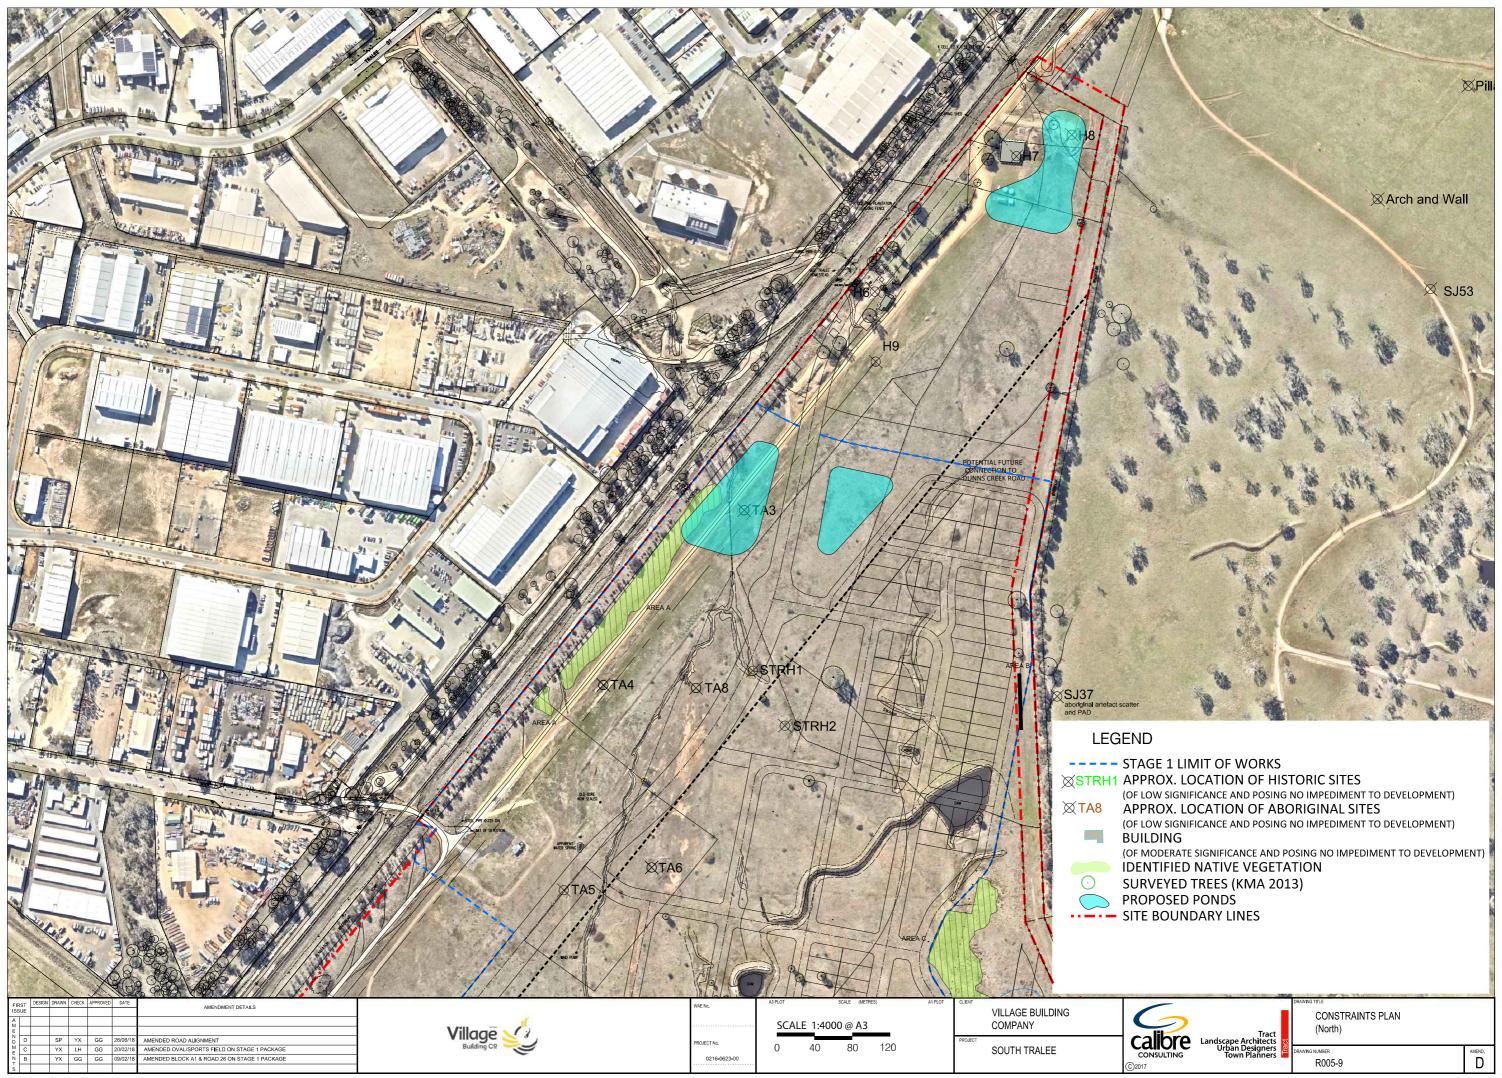

BLOCK DETAILS PLAN (South)

NG NUMBER

R005-1

SITE BOUNDARY LINES STAGE 1 LIMIT OF WORKS PROPOSED PONDS MIXED USE ZONE (B4) 200M SETBACK FROM B4

|                       |     | DRAWING TITLE    |
|-----------------------|-----|------------------|
| Tract<br>Architects   | ct  | BLOCK<br>(North) |
| Designers<br>Planners | Tra | DRAWING NUMBER   |
| Tanners               | -   | R005-2           |