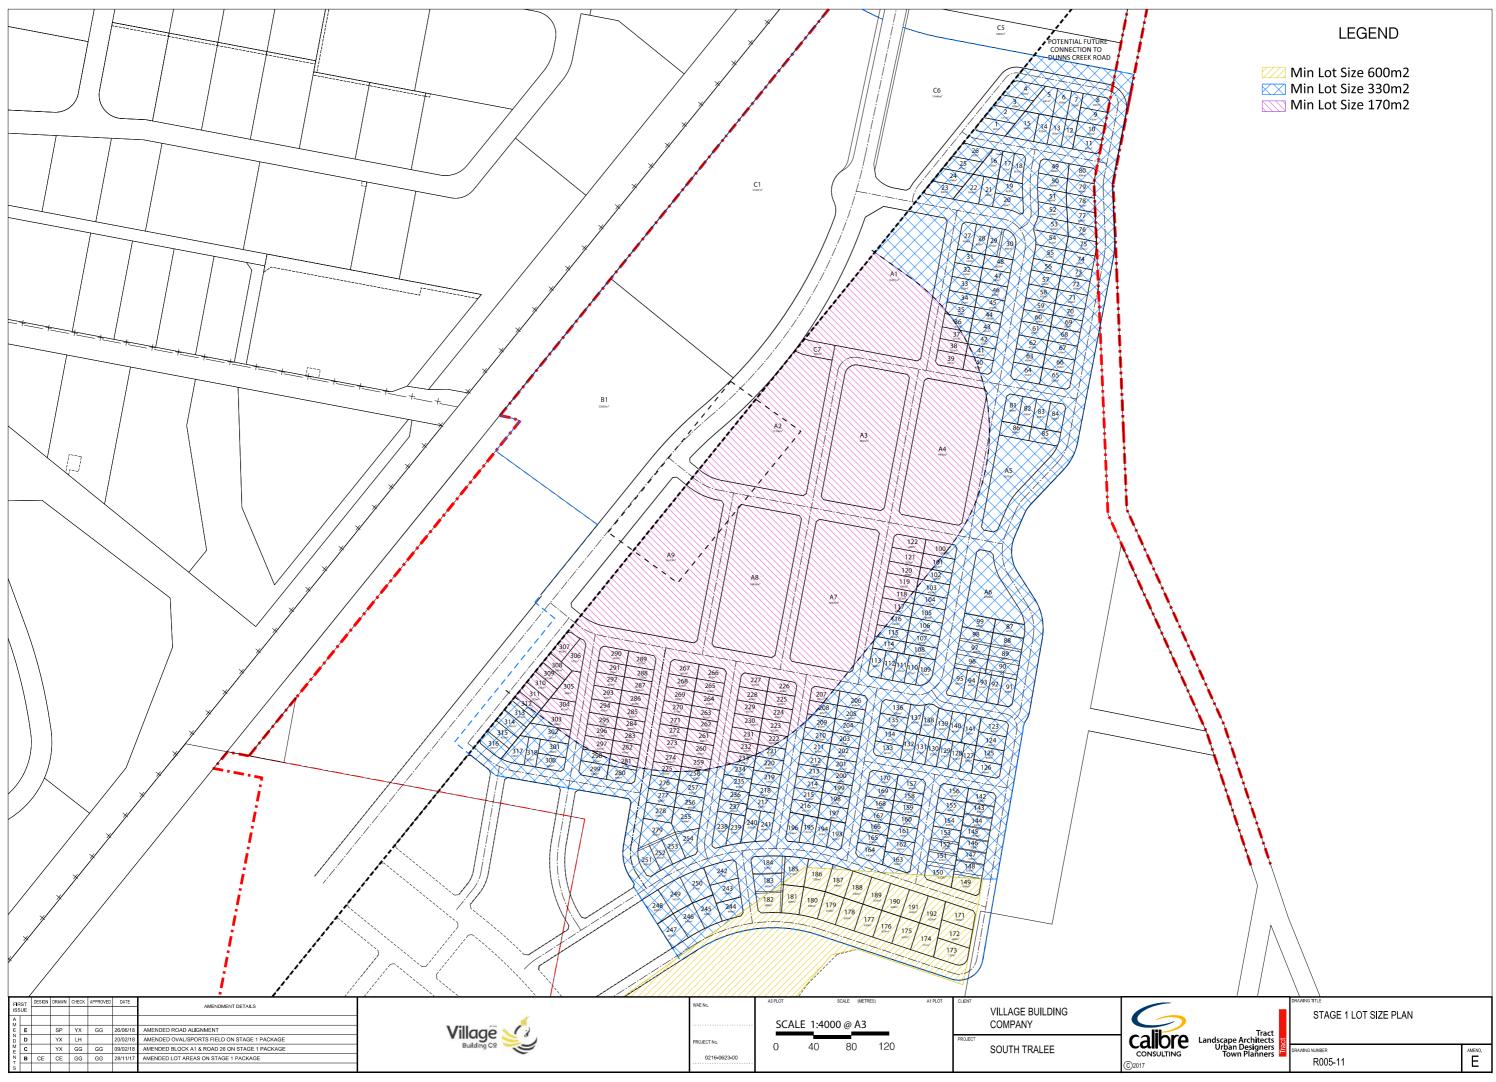

|              | Min Lot Size 600m2 |
|--------------|--------------------|
| $\mathbb{X}$ | Min Lot Size 330m2 |
|              | Min Lot Size 170m2 |