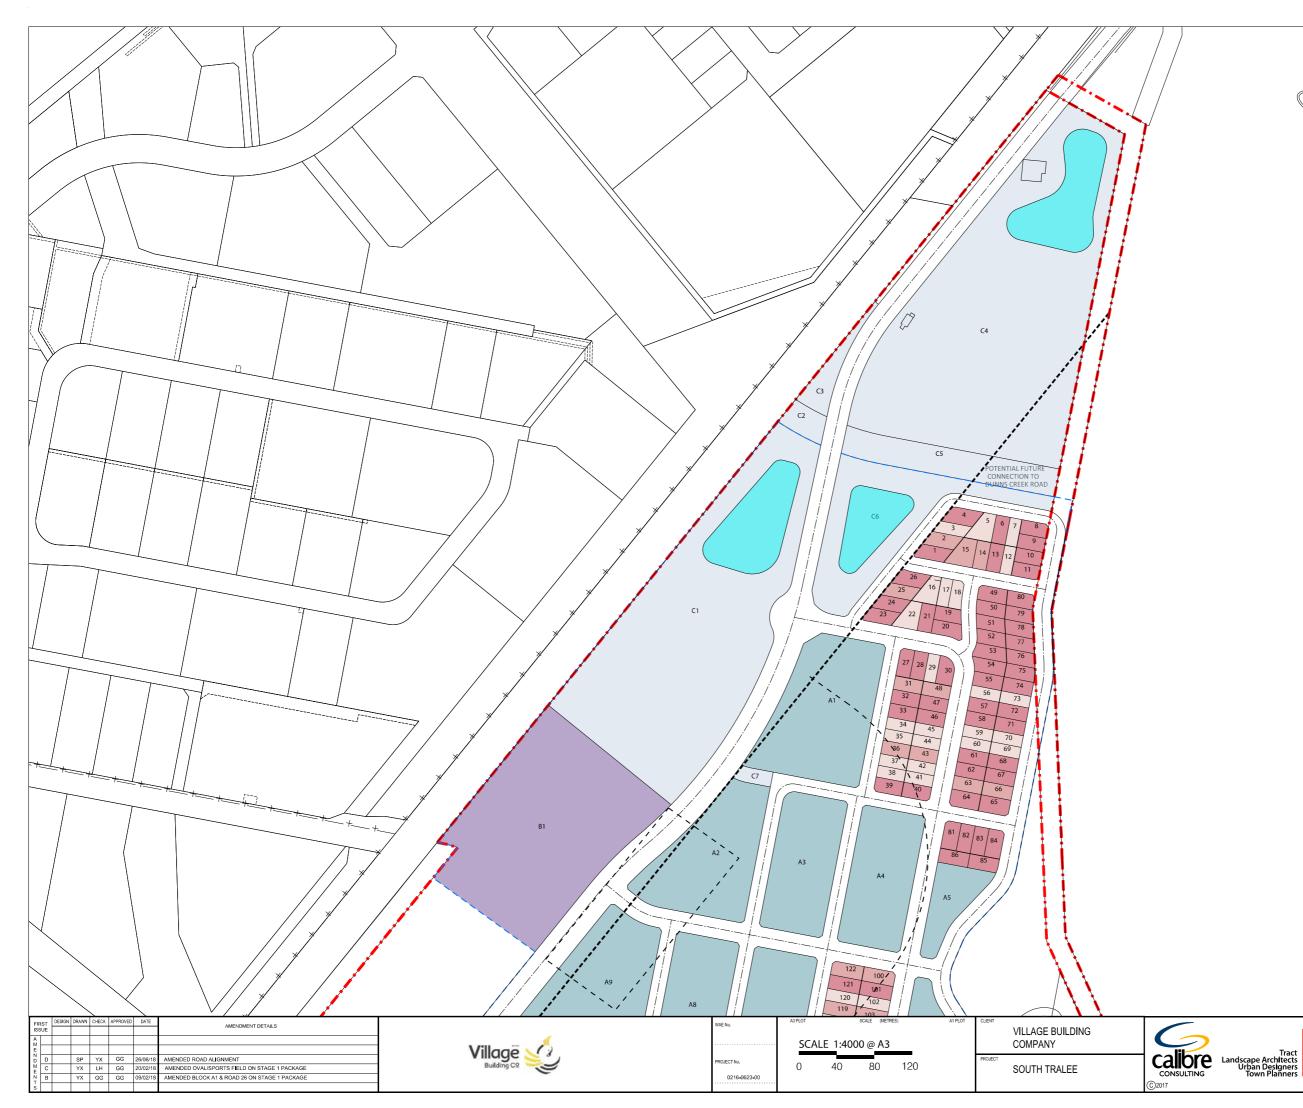

BLOCK DETAILS PLAN (North)

> AMEND, D

| SITE BOUNDARY LI<br>STAGE 1 LIMIT OF<br>PROPOSED PONDS<br>MIXED USE ZONE (<br>200M SETBACK FR | WORKS<br>B4) |
|-----------------------------------------------------------------------------------------------|--------------|
| >30M X 12.5M                                                                                  | 108          |
| >30M X 14.5M                                                                                  | 64           |
| >30M X 15M                                                                                    | 112          |
| >30M x VARIES                                                                                 | 34           |
| SUPERLOTS                                                                                     | 9            |
| COMMERCIAL LOT                                                                                | 1            |
| LANDSCAPE                                                                                     | 7            |