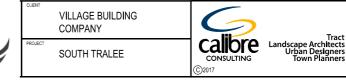

BLOCK DETAILS PLAN (South)

NG NUMBER

R005-1

SITE BOUNDARY LINES STAGE 1 LIMIT OF WORKS PROPOSED PONDS MIXED USE ZONE (B4) 200M SETBACK FROM B4

|                       |     | DRAWING TITLE    |
|-----------------------|-----|------------------|
| Tract<br>Architects   | ct  | BLOCK<br>(North) |
| Designers<br>Planners | Tra | DRAWING NUMBER   |
| Tanners               | -   | R005-2           |

BLOCK DETAILS PLAN (North)

> AMEND, D

| SITE BOUNDARY LI<br>STAGE 1 LIMIT OF<br>PROPOSED PONDS<br>MIXED USE ZONE (<br>200M SETBACK FR | WORKS<br>B4) |
|-----------------------------------------------------------------------------------------------|--------------|
| >30M X 12.5M                                                                                  | 108          |
| >30M X 14.5M                                                                                  | 64           |
| >30M X 15M                                                                                    | 112          |
| >30M x VARIES                                                                                 | 34           |
| SUPERLOTS                                                                                     | 9            |
| COMMERCIAL LOT                                                                                | 1            |
| LANDSCAPE                                                                                     | 7            |