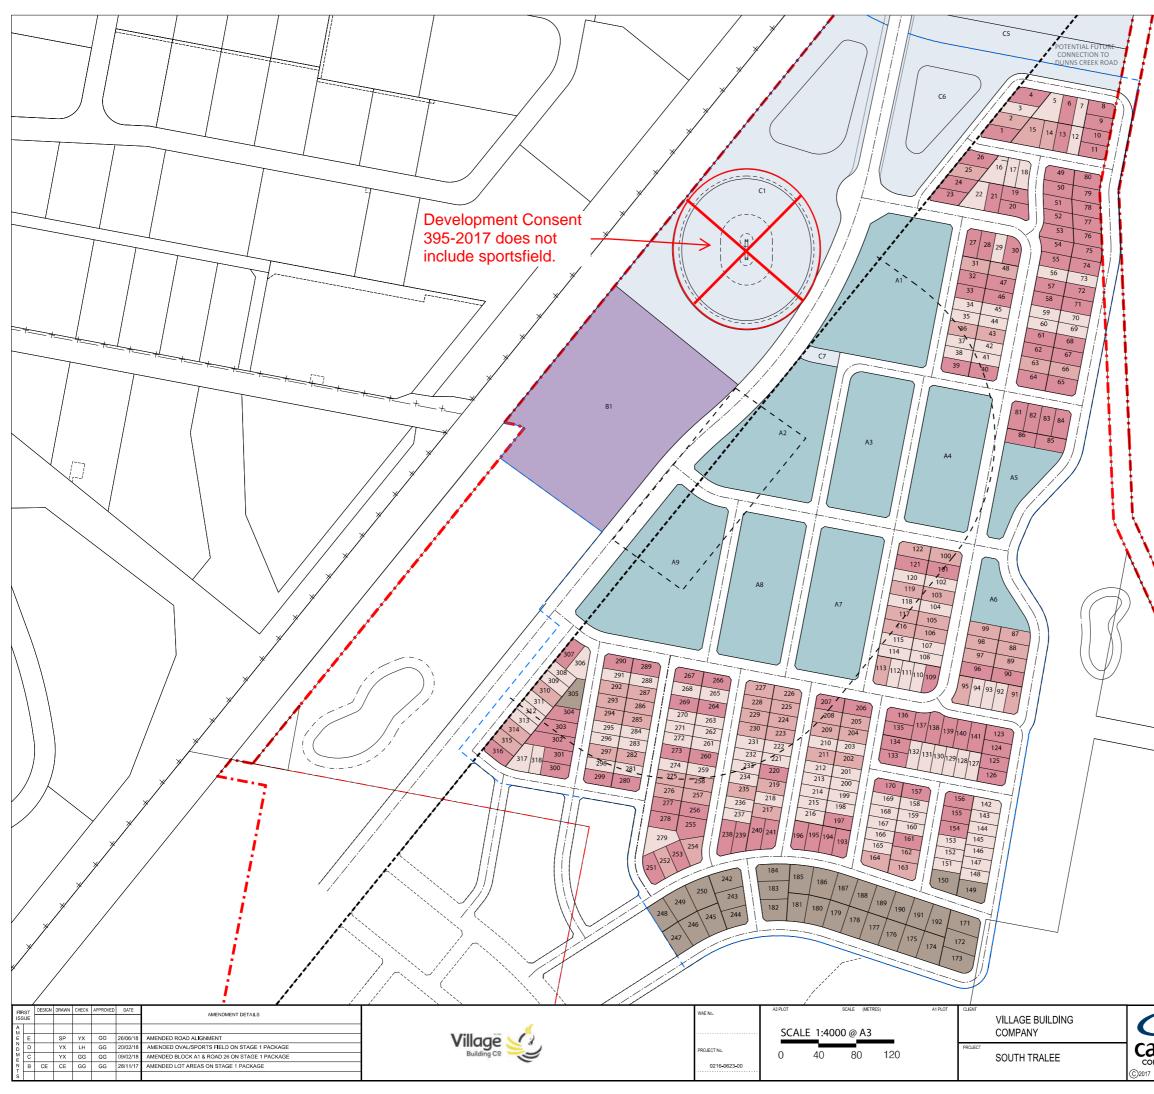

BLOCK DETAILS PLAN (South)

NG NUMBER

R005-1

SITE BOUNDARY LINES STAGE 1 LIMIT OF WORKS PROPOSED PONDS MIXED USE ZONE (B4) 200M SETBACK FROM B4

|                       |     | DRAWING TITLE    |
|-----------------------|-----|------------------|
| Tract<br>Architects   | ct  | BLOCK<br>(North) |
| Designers<br>Planners | Tra | DRAWING NUMBER   |
| Tanners               | -   | R005-2           |